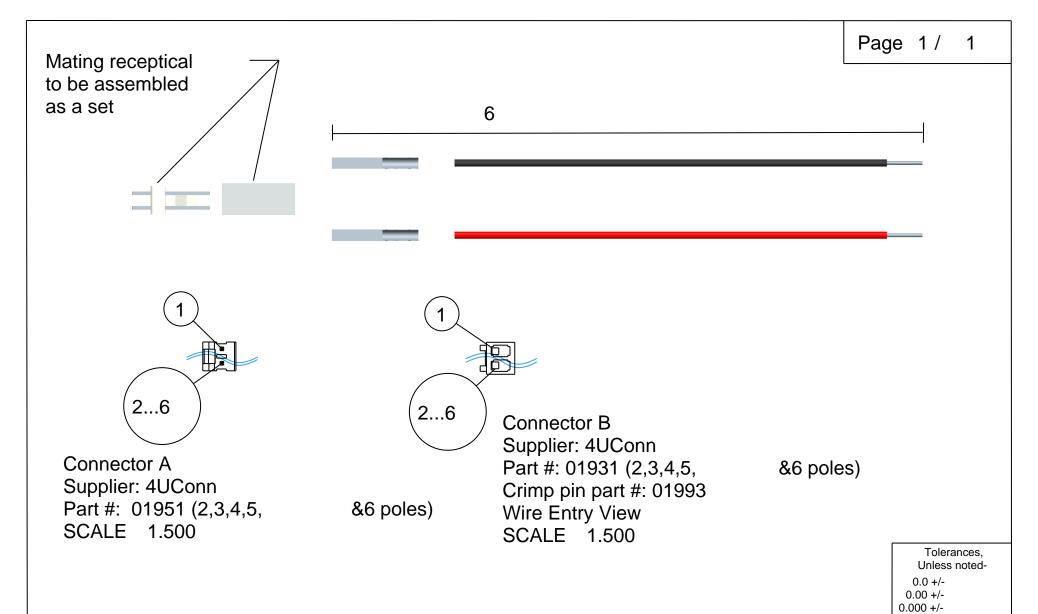

| Connector A Pin | Connector B Pin | Wire Type               |
|-----------------|-----------------|-------------------------|
| 1               | 1               | Braided 24 AWG - Black  |
| 2               | 2               | Braided 24 AWG - Red    |
| 3               | 3               | Braided 24 AWG - Orange |
| 4               | 4               | Braided 24 AWG - Yellow |
| 5               | 5               | Braided 24 AWG - Green  |
| 6               | 6               | Braided 24 AWG - Blue   |
|                 |                 |                         |

5 sets of cables with male and female connectors (sets of 2, 3, 4, 5, 6 wires in width)

Use the denoted wire colors up to given width