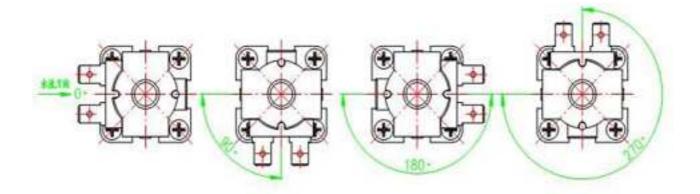

|
| Working Environment                                  | Water, Gas and Oil      | Working Environment                                  | Water                                                |
| Lifespan                                             | More than 200,000 times | Lifespan                                             | More than 1,000,000times                             |
| Certification                                        | CQC/CE                  | Certification                                        | 0                                                    |
| Usage: Specially working in low pressure environment |                         | Usage: Water used solenoid valve                     |                                                      |



And the diagram picture of these valves as follows: