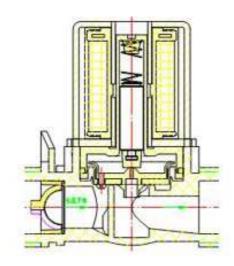

| Water, Gas and Oil      | Working Environment                                  | Water                                                |
| Lifespan                                             | More than 200,000 times | Lifespan                                             | More than 1,000,000times                             |
| Certification                                        | CQC/CE                  | Certification                                        | 0                                                    |
| Usage: Specially working in low pressure environment |                         | Usage: Water used solenoid valve                     |                                                      |



And the diagram picture of these valves as follows: