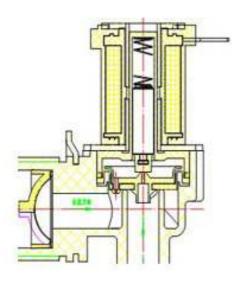

| Water, Gas and Oil      | Working Environment                                  | Water                                                |
| Lifespan                                             | More than 200,000 times | Lifespan                                             | More than 1,000,000times                             |
| Certification                                        | CQC/CE                  | Certification                                        | 0                                                    |
| Usage: Specially working in low pressure environment |                         | Usage: Water used solenoid valve                     |                                                      |



And the diagram picture of these valves as follows: